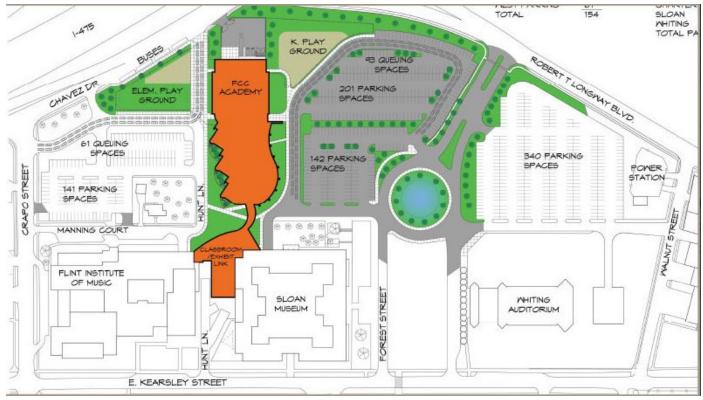

Date:

Exterior View: Flint Cultural Center Academy

FCC Academy is located in the Cultural Center as shown just north of the Sloan Museum. For reference purposes, the Flint Institute of Arts (not shown) is directly across Kearsley Street from the Sloan Museum.