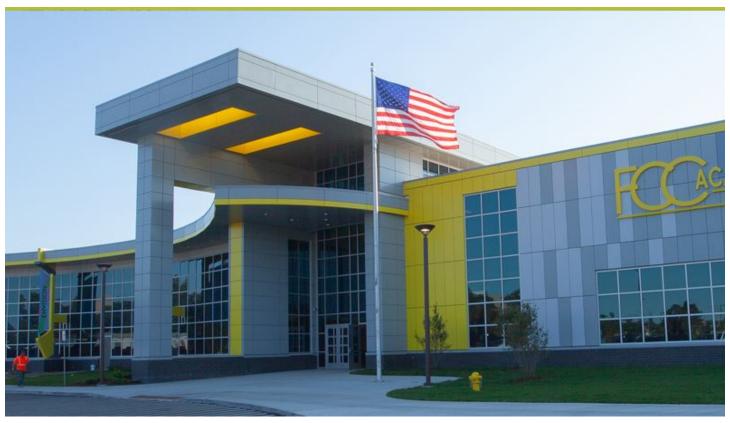

## Join us for the FIRST FROST Arts & Fine Crafts Fair Saturday, October 28 and Sunday, October 29, 2023

The **Founders Society** of the Flint Institute of Arts is pleased to announce that our **16**<sup>th</sup> **FIRST FROST Arts & Fine Crafts Fair** will be held inside the **Flint Cultural Center Academy (FCCA).** This remarkable new facility is one block away from our previous location at the Flint Institute of Arts. We plan to have a memorable show for both our artists and the community where we will continue to showcase fine hand-crafted items and giftable art at the beginning of the holiday shopping season, as we have since First Frost's founding in 2006. Our beautiful new space at the FCCA will accommodate 50 or more artists.

Date:

Exterior View: Flint Cultural Center Academy

FCC Academy is located in the Cultural Center as shown just north of the Sloan Museum. For reference purposes, the Flint Institute of Arts (not shown) is directly across Kearsley Street from the Sloan Museum.