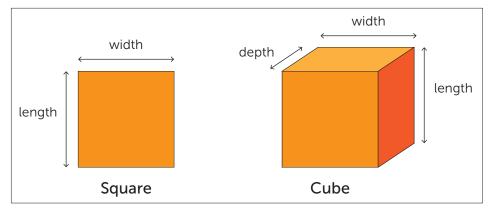

## Form

Form is an element of art closely related to shape, but form is three-dimensional, while shape is two-dimensional. That is, form is measurable by length, width, and depth, while shape is measurable only by length and width.

Below are two different views of **Managed Cube**, a sculpture by Markus Schaller. It is located on the grounds of the Flint Institute of Arts. Notice that the sculpture is made up of three-dimensional rectangles known as rectangular prisms. Since sculpture is three-dimensional and occupies space, you can move around it and look at it from different angles. How does **Managed Cube** change as you move around it?

Markus Schaller, **Managed Cube**, 2005. Museum purchase with funds from the Collection Endowment and the Hurand Sculpture Courtyard Fund, 2013.65