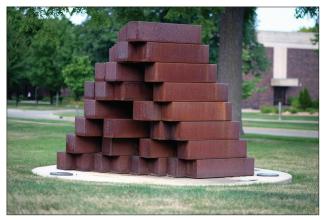

Below are two different views of **Managed Cube**, a sculpture by Markus Schaller. It is located on the grounds of the Flint Institute of Arts. Notice that the sculpture is made up of three-dimensional rectangles known as rectangular prisms. Since sculpture is three-dimensional and occupies space, you can move around it and look at it from different angles. How does **Managed Cube** change as you move around it?

Markus Schaller, **Managed Cube**, 2005. Museum purchase with funds from the Collection Endowment and the Hurand Sculpture Courtyard Fund, 2013.65