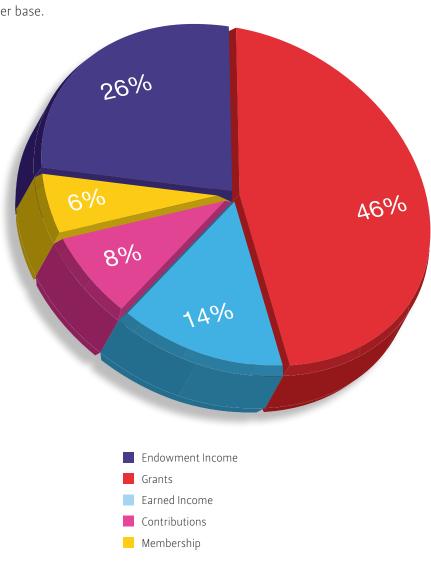

### Income

The FIA has five primary sources of support: endowment income, grants, earned income, contributions, and membership.

#### **Endowment Income**

The endowment funds of the FIA produce an annual yield, both restricted and unrestricted. These funds support general operating, exhibitions, programs, art acquisition, art conservation, scholarships, lectures and membership initiatives. As of June 30, 2013 the endowment funds totaled \$26,753,387 contributing 26% to the annual income. Unrestricted donations in the form of planned gifts and bequests are traditionally allocated to endowment. Please see page 26 for this fiscal year's listing.

#### Grants

The FIA receives grant awards from foundations, community organizations, businesses, corporations and the state and federal governments. Revenue from grants represents 46% of the FIA's annual income. The FIA receives support from two auxiliary groups, the Founders Society and Friends of Modern Art.

#### **Earned Income**

Income generated from sales, tuition, facility rentals, special events, and admissions provided 14% of the FIA's operating income.

#### **Contributions**

Monetary donations, annual appeal gifts, memorials, donations commemorating anniversaries and birthdays, specific programs or events represents funds in this category which contribute 8% of the Institute's annual income.

#### **Membership**

Membership dues represent 6% of the FIA's annual income and there are many ways to support the museum through membership:

- Membership levels begin at \$20 annually for a Youth (ages 2.5–12) or a Student (ages 13+) and progresses to our highest level of Rubens Society, \$1,000+ annually.
- Whether an individual or a corporation, there are many levels of membership from which to choose.
   Basic benefits are enjoyed by all, and higher level donors receive extended benefits, such as reciprocal membership privileges to over 450 museums nationwide at the Sustainer level (\$100) and above.
- As noted above, the Rubens Society is the highest level of membership (\$1,000+) whose contributions generate more than \$100,000 to the budget. Society members are invited to three exclusive events throughout the year.
- The FIA's Art School is a strong promoter of membership as members receive a discount on art classes. Of new members who joined the FIA, 27% joined through the Art School.
- The Print Society was established in 2007. This
   Society is limited to 100 members who, after first
   becoming a member of the FIA at the Family level
   (\$50) or above, received a commissioned print by
   a noteworthy artist. The Society is dedicated to the
   connoisseurship, the pursuit of personal collecting,
   and the purchase of prints to augment the FIA's
   collection.
- Also established in 2007, the FIA College Town initiative provides free memberships to students at Kettering University, University of Michigan-Flint, Mott Community College, and Baker College. Students received many of the basic benefits, but received no mailings. Instead, they were updated through E-Newsletters. Introducted in 2009, Thursday evening free College Town Films were subsidized by the four institutions. A Student Advisory Council with representatives from each college organized special membership events. They also made recommendations to Museum staff regarding film selections, programs, and services that are of interest to College Town members. The FIA expanded gallery hours until 9:00p on Thursday evenings at the suggestion of the Student Advisors.