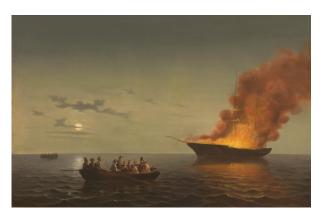

#### **Johnson Gallery**

6.25.13 - 6.25.14

William R. Wheeler
American, 1832–1894
Great Lakes Marine Disaster, ca. 1860 ▼
oil on canvas
27.5 x 47.5 inches
Collection of Arthur J. Phelan,
L2013.5

Charles M. McIlhenney American, 1858–1904 Steamboat at Night, Mississippi River, ca. 1885 oil on canvas 24 x 20 inches Collection of Arthur J. Phelan, L2013.6