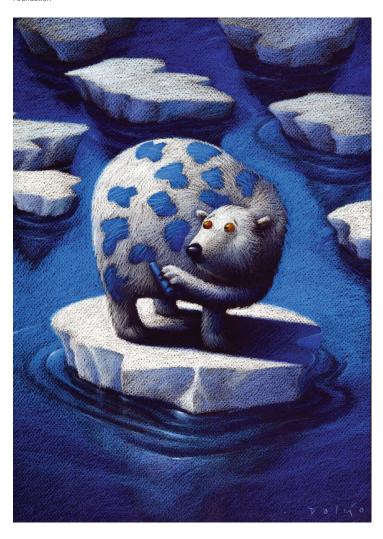

In the fall, over 100 cartoons from the around the world presented three decades of global history in the exhibition *Drawing Together: International Cartoons*. The cartoons in this exhibition not only offered insight into world history, philosophy, and cultural similarities and differences, but also demonstrated how artful freedom of expression can be. Coupled with this exhibition, the FIA in conjunction with the Charles Stewart Mott Foundation published a catalogue featuring 130 award-winning entries to the annual International Cartoon Competition, organized by the

From the exhibition Drawing Together: International Cartoons

Dalcio Machado Brazil, b. 1972 Untitled, 2007 16.9375 x 12.1875 inches Courtesy of the Aydin Doğan Foundation

than 40 works of hand-tooled leather. Rembert depicted moments from his life on tooled and painted leather, conjuring a world of incredible brutality and close personal ties. This exhibition emphasized the dramatic and overtly biographical nature of Rembert's work, combining artistic inspiration with documentation of some of the most tumultuous moments of Civil Rights-era history.