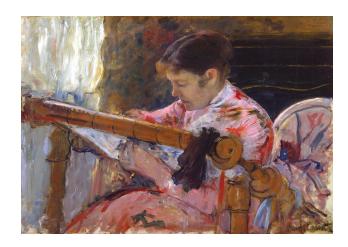

Mary Cassatt
American, 1844–1926
Lydia at a Tapestry Frame, ca.
1881 ►
oil on canvas
25.625 x 36.375 inches
Gift of The Whiting Foundation,
1967.32

Édouard Vuillard

French, 1868–1940

Femme allumant un poele dans un atelier (Woman Lighting a Stove in a Studio), 1924
oil on paper mounted on canvas 25 x 29.25 inches
Gift of The Whiting Foundation through Mr. and Mrs. Donald E. Johnson, 1971.12